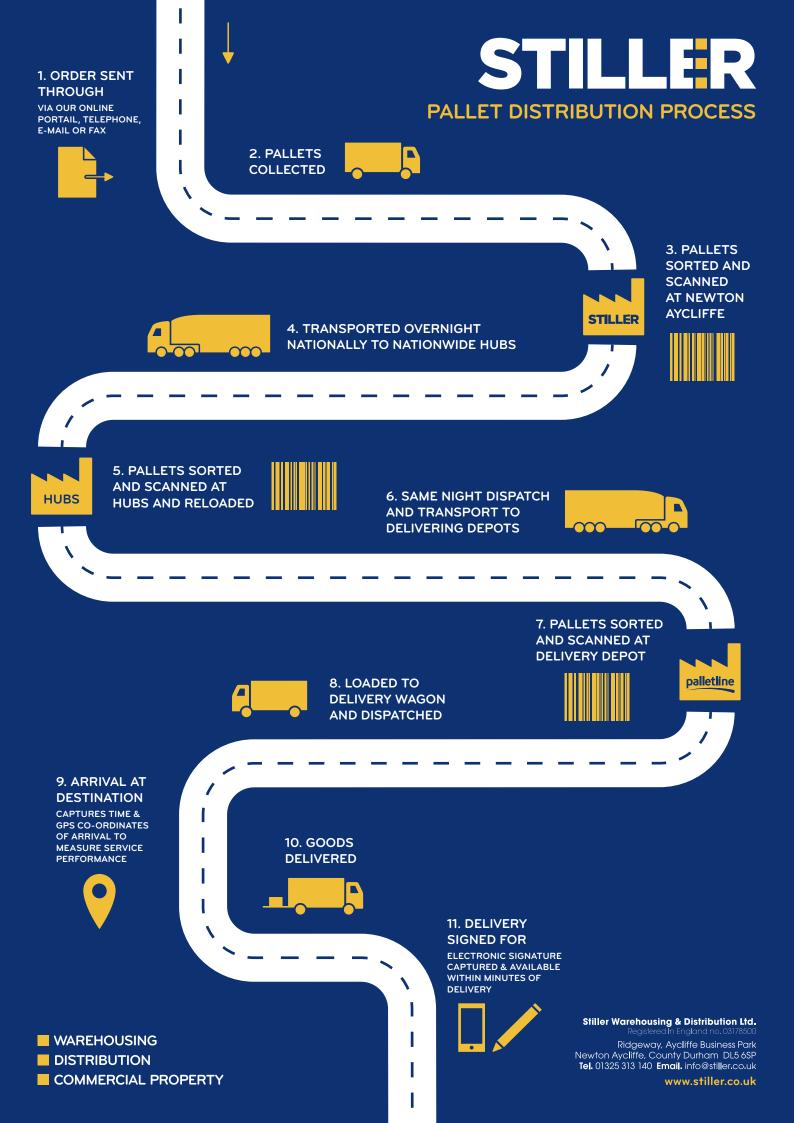

With ISO 9001:2008 (quality) and 14001:2004 (environmental) accreditation; as well as RHA and UKWA membership, you can be assured of a professional, customer-focused service.

Stiller operates multiple overnight `trunks' to several nationwide distribution hubs. This enables us to offer the largest scale of service for pallet distribution available to businesses in the North East. By utilising several Palletline hubs and dedicated partners we are able to cut down on road miles and emissions, reduce handling and shorten delivery lead times.

#### PALLETLINE PLC

Palletline provides low-cost, effective freight delivery for businesses of all sizes across the UK and Europe.

The organisation's efficient 'hub and spoke' system supports numerous North East businesses, enabling them to get their goods to market cheaply and quickly. Companies who ship goods through the Palletline system benefit from cutting edge track-andtrace and electronic signature capture technology.